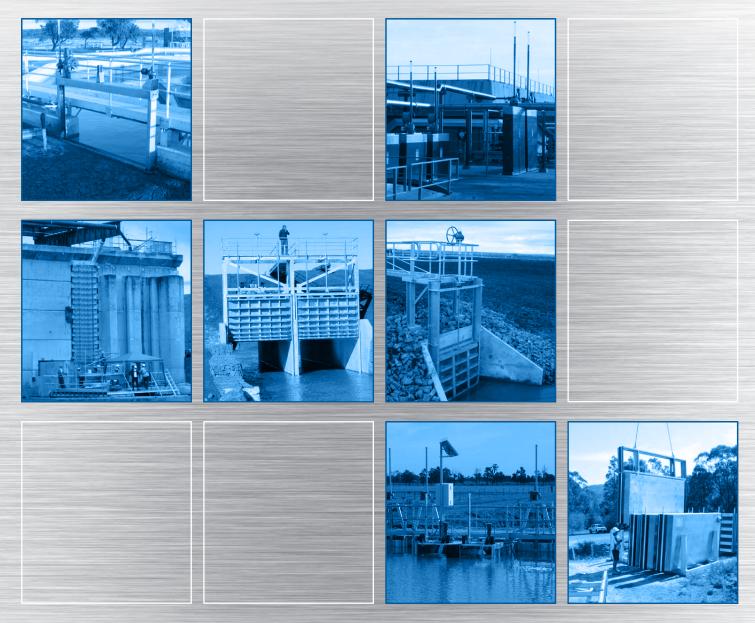

#### BULKHEADS

Bulkheads provide flow isolation.

The LayFlat is a downwards opening tilt gate.

#### HEAD & DISCHARGE GATE

The Head & Discharge is an innovative dual leaf gate design allowing for both undershot or overshot flow control.

#### SIDEWINDER

The SideWinder is a sideways opening slide gate.

FLAP GATE

The Flap Gate is a hinged gate allowing one way flow.

#### TRASH SCREENS

Trash Screens enable manual or automated debris removal.