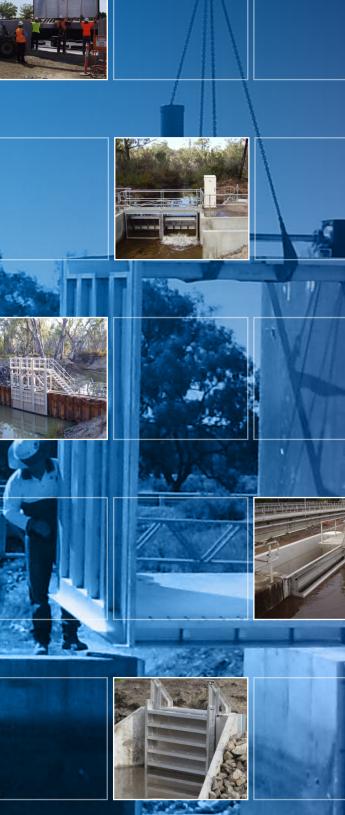

#### BULKHEADS

Bulkheads provide flow isolation.

The LayFlat is a downwards opening tilt gate.

#### HEAD & DISCHARGE GATE

The Head & Discharge is an innovative dual leaf gate design allowing for both undershot or overshot flow control.

#### SIDEWINDER

The SideWinder is a sideways opening slide gate.

FLAP GATE

The Flap Gate is a hinged gate allowing one way flow.

#### TRASH SCREENS

Trash Screens enable manual or automated debris removal.