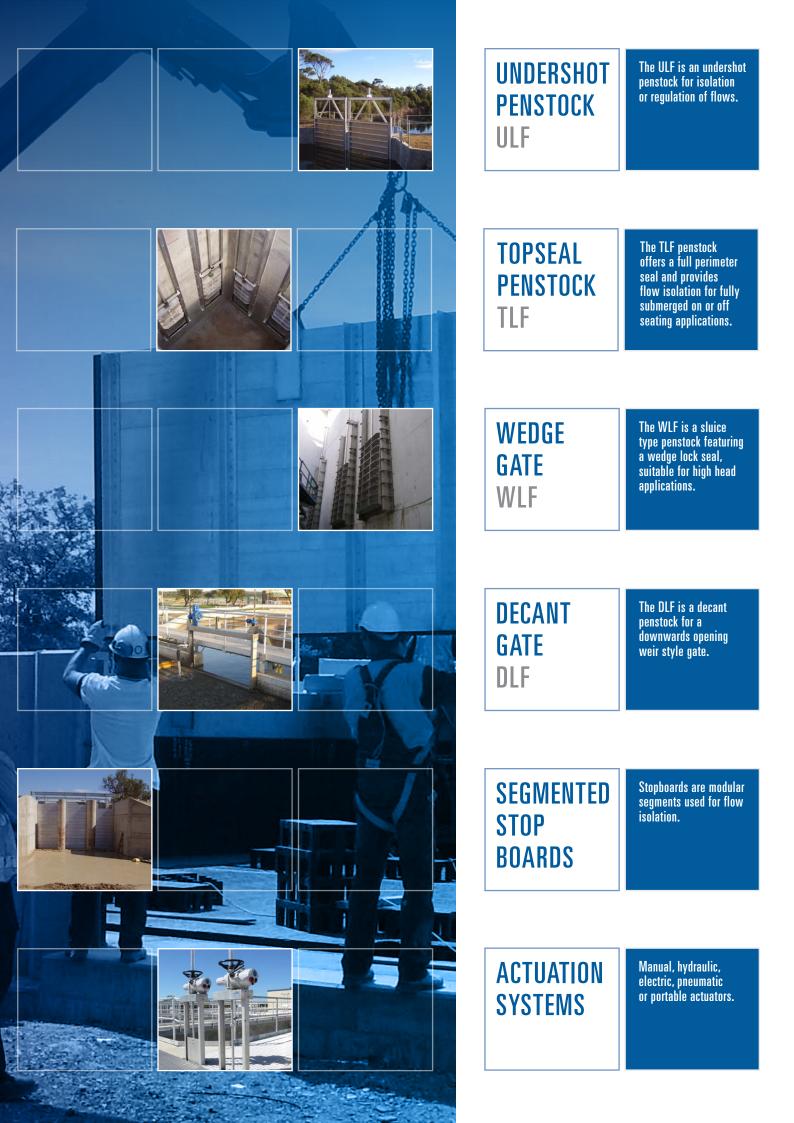

#### BULKHEADS

Bulkheads provide flow isolation.

The LayFlat is a downwards opening tilt gate.

#### HEAD & DISCHARGE GATE

The Head & Discharge is an innovative dual leaf gate design allowing for both undershot or overshot flow control.

#### SIDEWINDER

The SideWinder is a sideways opening slide gate.

FLAP GATE

The Flap Gate is a hinged gate allowing one way flow.

#### TRASH SCREENS

Trash Screens enable manual or automated debris removal.