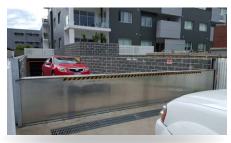

## STAY FLOOD FREE WITH A RANGE OF PRODUCTS INCLUDING:

- → Flood Gates
- → Flap Gates
- → Tidal Gates
- → Custom Flood Barriers
- → Demountable Flood Barriers
- → Concealed Flood Barriers
- → Retractable Flood Barriers
- → Tilting Flood Barriers

## FEATURES & BENEFITS OF FLOOD FREE SYSTEMS

- → Demountable, or permanent flood barriers and gates
- Customised flood mitigation strategies and solutions
- → Products tailored to site specifications
- Manual, passively actuated or powered deployment
- → Audible and visual warning systems