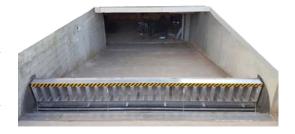

## STAY FLOOD FREE WITH A RANGE OF PRODUCTS INCLUDING:

- → Flood Gates
- → Flap Gates
- → Tidal Gates
- → Custom Flood Barriers
- → Demountable Flood Barriers
- → Concealed Flood Barriers
- → Retractable Flood Barriers
- → Tilting Flood Barriers

## FEATURES & BENEFITS OF FLOOD FREE SYSTEMS

- → Demountable, or permanent flood barriers and gates
- Customised flood mitigation strategies and solutions
- → Products tailored to site specifications
- Manual, passively actuated or powered deployment
- → Audible and visual warning systems