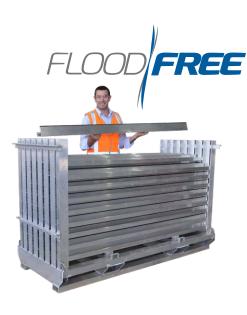

## STAY FLOOD FREE WITH A RANGE OF PRODUCTS INCLUDING:

- → Flood Gates
- → Flap Gates
- → Tidal Gates
- → Custom Flood Barriers
- → Demountable Flood Barriers
- → Concealed Flood Barriers
- → Retractable Flood Barriers
- → Tilting Flood Barriers

## FEATURES & BENEFITS OF FLOOD FREE SYSTEMS

- → Demountable, or permanent flood barriers and gates
- Customised flood mitigation strategies and solutions
- → Products tailored to site specifications
- Manual, passively actuated or powered deployment
- → Audible and visual warning systems