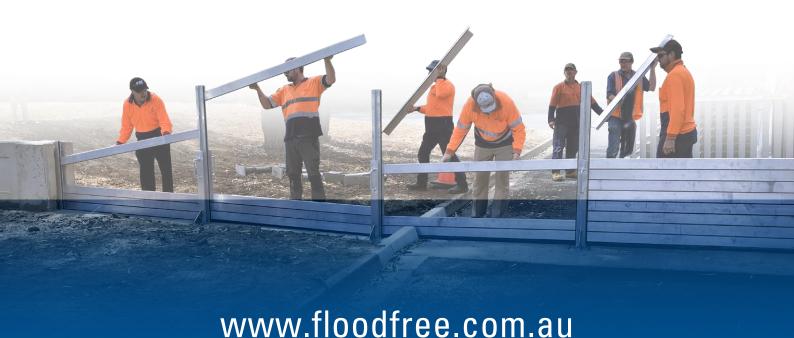

## STAY FLOOD FREE WITH TEMPORARY OR PERMANENT BARRIERS DESIGNED TO ISOLATE AND PROTECT:

- $\rightarrow$  Basement carparks
- → Driveways
- → Doorways
- → Building entrances
- $\rightarrow$  Loading docks
- → Pedestrian walkways
- → Fixed plant and infrastructure
- → Road crossings
- → Levee openings and extensions
- → Stormwater network backflow
- → Storm surge and tidal inundation
- → Commercial and residential buildings

## STAY FLOOD FREE WITH A RANGE OF PRODUCTS INCLUDING:

- → Flood Gates
- → Flap Gates
- → Tidal Gates
- → Custom Flood Barriers
- → Demountable Flood Barriers
- → Concealed Flood Barriers
- → Retractable Flood Barriers
- → Tilting Flood Barriers