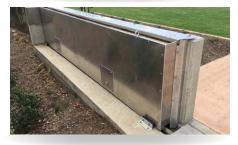

## STAY FLOOD FREE WITH A RANGE OF PRODUCTS INCLUDING:

- → Flood Gates
- → Flap Gates
- → Tidal Gates
- → Custom Flood Barriers
- → Demountable Flood Barriers
- → Concealed Flood Barriers
- → Retractable Flood Barriers
- → Tilting Flood Barriers

## FEATURES & BENEFITS OF FLOOD FREE SYSTEMS

- → Demountable, or permanent flood barriers and gates
- Customised flood mitigation strategies and solutions
- → Products tailored to site specifications
- Manual, passively actuated or powered deployment
- → Audible and visual warning systems