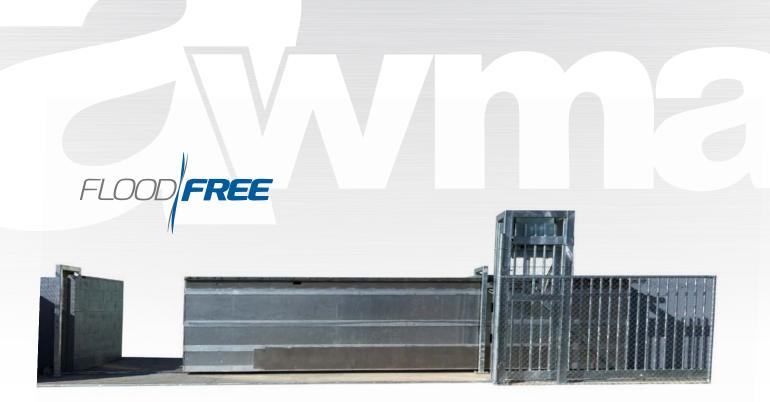

# RETRACTABLE FLOOD BARRIERS

AWMA's Retractable Flood Barrier is a sliding floodgate designed specifically to isolate large openings as part of a total flood defence system.

# FEATURES

- Effective solution for large openings up to 10m wide and 3m high.
- Proven AWMA side-winding gate design.
- Low maintenance design ensures the flood barrier remains ready to deploy at all times.