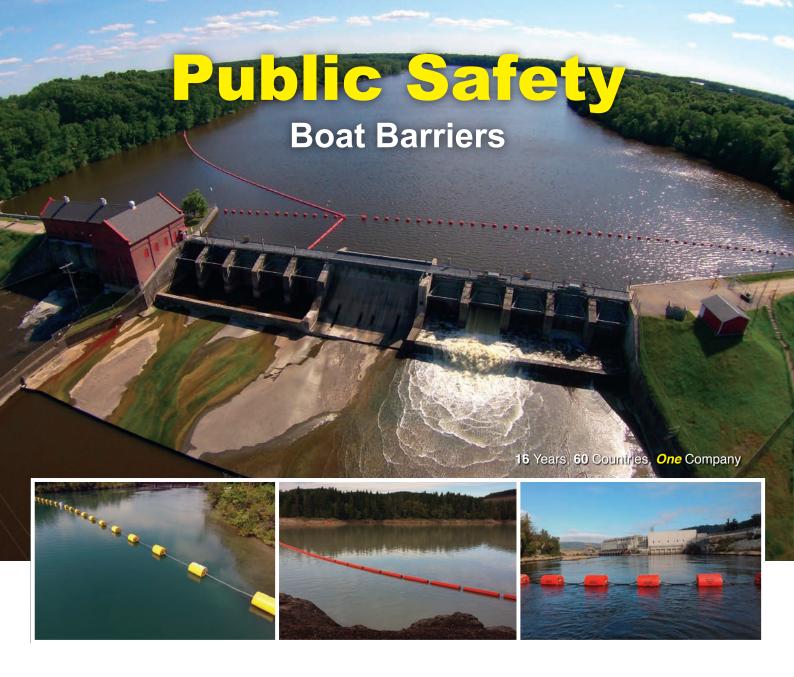

www.awmawatercontrol.com.au

Worthington is the right partner to solve your waterway barrier challenges. Worthington has been the trusted choice of dam professionals for more than 16 years and in over 60 countries.

Let us put our global installation expertise, common sense engineering, and understanding of debris, fish, public safety and security issues at dams to work for you.

You can trust Worthington to deliver quality, performance and outstanding customer service before, during and long after the installation. When you buy a Worthington barrier, you receive our lifetime commitment.