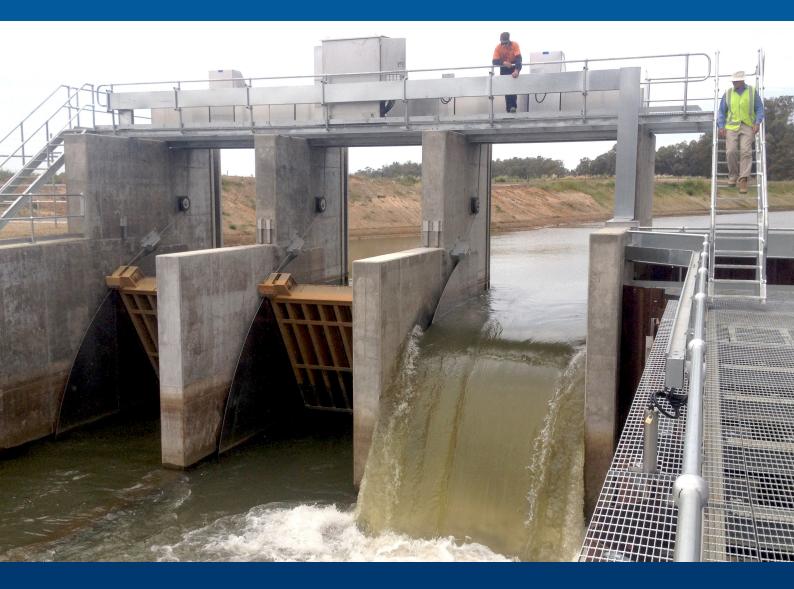

## WATER CONTROL EQUIPMENT FOR ENVIRONMENTAL WATER

AWMA specialise in the design and manufacture of water control infrastructure for the Australian and export markets.

Most of Australia's environmental projects have been delivered by AWMA, including catchment management solutions, fish ways, artificial wetland flooding, flow regulation, flood mitigation, weir upgrades, fish exclusion screens and trash screens.

AWMA has played an integral role in the development of innovative, site specific solutions for the majority of MDBA's environmental works.

AWMA's range of customised and innovative solutions include water control gates, actuation systems, power supply (portable, solar or mains), control and monitoring software, volumetric flow algorithms, SCADA integration and intake screens.