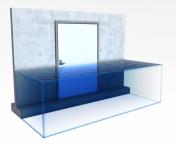

# PERSONAL ACCESS FLOOD DOORS

Flood protection for any standard, outward opening door.

The FloodFree Personal Access Flood Door (PAFD) is engineered to withstand the designated flood level. Once closed it provides a flood protected, lockable point of entry.

#### SEALING

 The FloodFree door design, frame and seals will provide water resistant sealing up to 900mm.