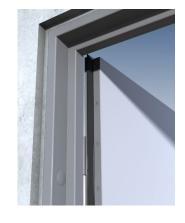

## **FEATURES**

- Feels, operates and looks like a regular door.
- Design complies with Australian Standard AS1428.1 (Design Access and Mobility Standards).
- Designed to fit standard door frame sizes.
- Hydrostatically charged door seals designed for optimum sealing performance.
- Multiple frame fixing points securely anchor door frame to wall.
- · All fixings concealed.
- Suitable for most types of door hardware.
- Door and frame supplied in a range of colours.
- Door supplied pre-hung for easy installation.
- Designed for minimal maintenance.
- Permanent protection.
- Corrosion resistant.
- Robust construction.

#### MATERIALS

- PAFDs are fabricated from marine grade aluminium, designed for strength, high corrosion resistance, long asset life and minimal maintenance.
- Doors will be supplied with Mortice Locks and Handles, unless otherwise specified.