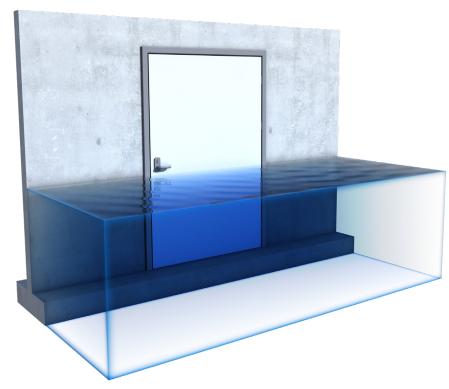

# PERSONAL ACCESS FLOOD DOORS

Flood protection for any standard, outward opening door.

The FloodFree Personal Access Flood Door (PAFD) is engineered to withstand the designated flood level. Once closed it provides a flood protected, lockable point of entry.

#### SEALING

 The FloodFree door design, frame and seals will provide water resistant sealing up to 900mm.