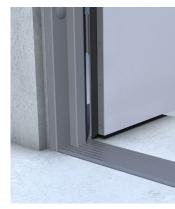

# PERSONAL ACCESS FLOOD DOORS

Flood protection for any standard, outward opening door.

The FloodFree Personal Access Flood Door (PAFD) is engineered to withstand the designated flood level. Once closed it provides a flood protected, lockable point of entry.

## **FEATURES**

- Feels, operates and looks like a regular door.
- Design complies with Australian Standard AS1428.1 (Design Access and Mobility Standards).
- Designed to fit standard door frame sizes.
- Hydrostatically charged door seals designed for optimum sealing performance.
- Multiple frame fixing points securely anchor door frame to wall.
- · All fixings concealed.
- Suitable for most types of door hardware.
- Door and frame supplied in a range of colours.
- Door supplied pre-hung for easy installation.
- Designed for minimal maintenance.
- Permanent protection.
- Corrosion resistant.
- Robust construction.