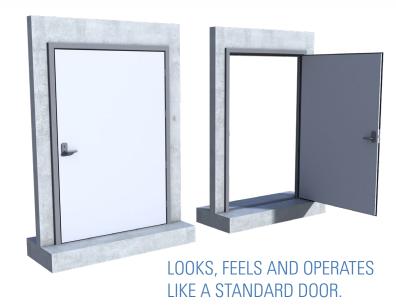

## **FEATURES**

- Feels, operates and looks like a regular door.
- Design complies with Australian Standard AS1428.1 (Design Access and Mobility Standards).
- Designed to fit standard door frame sizes.
- Hydrostatically charged door seals designed for optimum sealing performance.
- Multiple frame fixing points securely anchor door frame to wall.
- · All fixings concealed.
- Suitable for most types of door hardware.
- Door and frame supplied in a range of colours.
- Door supplied pre-hung for easy installation.
- Designed for minimal maintenance.
- Permanent protection.
- Corrosion resistant.
- Robust construction.

# INSTALLATION

- Installation procedure similar to standard door frames, no special skill set or training required.
- Doors supplied pre-hung and painted with hardware fitted.
- Installation instructions provided.