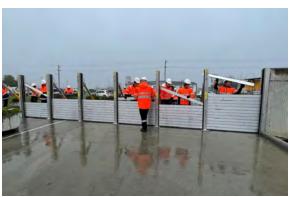

# **DEPLOYMENT**

- The AWMA Demountable Flood Barriers are designed to be manually deployed by a single operator.
- Storage Racks are available, custom manufactured from marine grade aluminium to suit the number of barriers and posts required. Can include wheels or forklift provision.

# **FEATURES & BENEFITS**

- Proven flood protection.
- Designed to suit square and rectangular openings of an infinite length.
- Modular segments are fabricated in 100mm high increments.
- Permanent end frames and permanent footings enhance rapid deployment.
- Segments consist of extruded section with embedded seals.
- Storage solutions and transportation trolleys available.
- Economical, proven flood prevention solution.