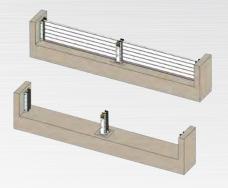

#### **DESIGN SUPPORT**

- AWMA's R&D and Engineering teams are available under Early Contractor Involvement (ECI), to assist in developing flood barrier solutions for bespoke green-field and brown-field sites.
- Where required centre posts, in-ground footings and props are incorporated in the design to ensure the barrier is structurally sound in the event of a flood.

# **FEATURES & BENEFITS**

- Proven flood protection.
- Designed to suit square and rectangular openings of an infinite length.
- Modular segments are fabricated in 100mm high increments.
- Permanent end frames and permanent footings enhance rapid deployment.
- Segments consist of extruded section with embedded seals.
- Storage solutions and transportation trolleys available.
- Economical, proven flood prevention solution.