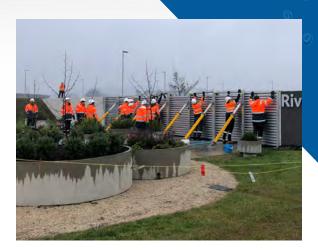

# **DEPLOYMENT**

- The AWMA Demountable Flood Barriers are designed to be manually deployed by a single operator.
- Storage Racks are available, custom manufactured from marine grade aluminium to suit the number of barriers and posts required. Can include wheels or forklift provision.

# **APPLICATIONS**

- Residential and commercial building protection.
- · Liftwell barriers.
- Driveway barriers.
- Doorway barriers.
- Ventilation outlet isolation.
- Basement barriers.
- Access barriers.