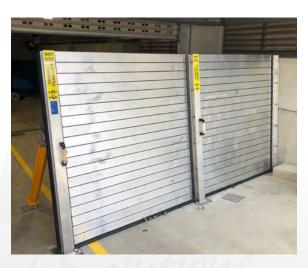

#### MATERIALS

- AWMA select materials to meet a minimum design life of 25 years.
  Where required, AWMA can offer higher grade materials, coatings and protection systems to extend the design life to 100+ years.
- Marine grade aluminium barrier segments and posts.
- Materials used in the construction of AWMA's Flood Barrier range have a high corrosion resistance and can be operated for many years with minimal maintenance.
- 316 Stainless Steel End Post Covers included as standard

#### SIZES

 All AWMA Flood Barriers are custom sized to ensure they meet specific site requirements.