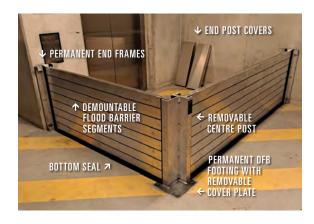

# **FEATURES & BENEFITS**

- Proven flood protection.
- Designed to suit square and rectangular openings of an infinite length.
- Modular segments are fabricated in 100mm high increments.
- Permanent end frames and permanent footings enhance rapid deployment.
- Segments consist of extruded section with embedded seals.
- Storage solutions and transportation trolleys available.
- Economical, proven flood prevention solution.

#### **DESIGN SUPPORT**

- AWMA's R&D and Engineering teams are available under Early Contractor Involvement (ECI), to assist in developing flood barrier solutions for bespoke green-field and brown-field sites.
- Where required centre posts, in-ground footings and props are incorporated in the design to ensure the barrier is structurally sound in the event of a flood.

#### MATERIALS

- AWMA select materials to meet a minimum design life of 25 years.
  Where required, AWMA can offer higher grade materials, coatings and protection systems to extend the design life to 100+ years.
- Marine grade aluminium barrier segments and posts.
- Materials used in the construction of AWMA's Flood Barrier range have a high corrosion resistance and can be operated for many years with minimal maintenance.
- 316 Stainless Steel End Post Covers included as standard